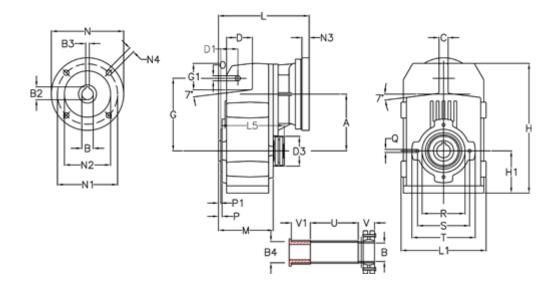

## **Measures**

| A = 175.75 | D1 = 56.5  | I5 = 200.0 | P1                                  | = 3.5    | V =  |
|------------|------------|------------|-------------------------------------|----------|------|
| B = 42     | d3 = 100   | M = 144.0  | Q                                   | = M12x19 | V1 = |
| B1 = 14    | G = 218    | N = 160    | R                                   | = 130    |      |
| B2 = 16.3  | G1 = 97.5  | N1 = 130   | S                                   | = 165    |      |
| B3 = 5     | H = 389.0  | N2 = 110   | Т                                   | = 200    |      |
| B4 = 42    | H1 = 116.0 | N4 = M8x16 | Tightening torque Nm adapter bushir | 1g = 6.0 |      |
| C = 16     | L = 246.0  | O = 14     | Tightening torque Nm shrink disc    | = 10.0   |      |
| D = 79.0   | L1 = 242   | P = 7.5    | U                                   | = 82.0   |      |